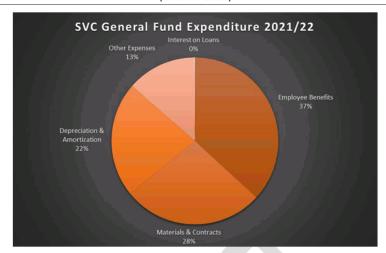

10.6 Attachment 1 Page 187

Page | 4

Council expenditure on employee benefits is expected to comprise 37% of total expenditure. Materials, contracts, and other expenses that are used in direct inputs to operations will make up 41% and depreciation 22%. Interest payments on outstanding loans are below 1% of total expenditure.

Employee costs make up 37% of consolidated Council ongoing expenses. The overall salaries and wages budget is \$17.9M for the financial year 2021/22. Cost decreases resulted from a recent restructure and from a shift in accounting for some employees (primarily those working in the Infrastructure Works division) from operational activities to capital activities, particularly grant-funded construction projects. Cost increases result from mandated wage increases under the Local Government Award and staff moving through the Award structure. Historically, award increases have been higher than CPI and the allowable increase in rates revenue under the rating peg. Statutory increase in superannuation contributions come into effect during the next 5 years.

### Materials & Contracts and Other Inputs

Materials and contracts make up 28% and other operational inputs 12% of Council ongoing expenses. These costs are assumed to increase in line with CPI.

Page | 6

### Depreciation

Depreciation makes up 22% of consolidated Council operating expenses. By the end of the 10-year forecast period, depreciation is expected to rise to 24%. The forecast assumes no significant valuation movements that would affect the current charges and the method for applying useful lives. There is potential to reduce depreciation by disposing of underutilised assets, and such a move will need to be considered in consultation with users.