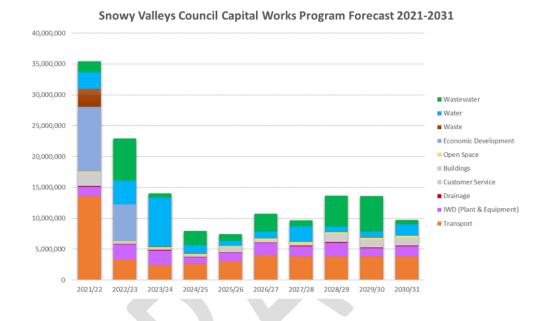

The forecast expenditure is insufficient to meet the cost of predicted asset renewals risking declining levels of asset conditions leading to more costly replacements, reductions in service levels and a backlog of renewals. Council is fully utilising the revenue from Roads to Recovery and other State and Commonwealth grants to fund renewals and maintenance activities. A key assumption in the LTFP is that capital works are at least partially linked to external grant funding. Council may need to identify additional income sources and/or reduce the service levels provided should the level of grant funding decrease in future years,