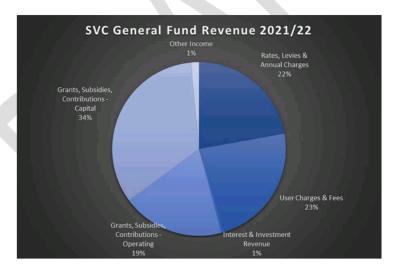

The following charts summarise the key areas of revenue and expenditure associated with operational programs in Council's 2021/22 budget for the **General Fund**:

Council expects to receive 45% of its revenue from rates, levies, annual charges and user charges and fees. 53% of revenue is expected to result from operational and capital grants, which for 2021/22 includes \$9.9M grant from Softwoods and \$9.5 in bushfire recovery / economic stimulus funding. The remaining 2% of revenue are from investment returns and other income streams.