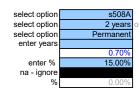

#### B. Proposed special variations (SVs)

- 2. Is the council applying for a one-year increase (s508(2)) or a multi-year increase (s508A)?
- 3. For s508A applications: for how many years is the council requesting % increases as part of this application?
- 4. For s508A & s508(2) applications: is the special variation permanent or temporary?
- If temporary or combined, enter the number of years before the (temporary part of the) special variation is due to expire.
- 5. Percentage rate peg for the first year of the SV period (2022-23). This will autofill with the selection of Council.
- 6. Enter the percentage above the rate peg the council is applying for in the first year

|                                           | Year 0  | Year 1  | Year 2  | Year 3  | Year 4  | Year 5  | Year 6  | Year 7  |
|-------------------------------------------|---------|---------|---------|---------|---------|---------|---------|---------|
| Financial year                            | 2021-22 | 2022-23 | 2023-24 | 2024-25 | 2025-26 | 2026-27 | 2027-28 | 2028-29 |
| Annual % increases                        |         |         |         |         |         |         |         |         |
| na - leave blank                          |         |         |         |         |         |         |         |         |
| Rate peg only                             |         | 0.70%   | 2.50%   | 2.50%   | 2.50%   | 2.50%   | 2.50%   | 2.50%   |
| plus na                                   |         | 0.00%   | 0.00%   | 0.00%   | 0.00%   | 0.00%   | 0.00%   | 0.00%   |
| plus percentage above the rate peg        |         | 15.00%  | 15.00%  | 0.00%   | 0.00%   | 0.00%   | 0.00%   | 0.00%   |
| plus na - ignore this row                 |         | 0.00%   |         |         |         |         |         |         |
| plus Crown Land adjustment                |         | 0.00%   | 0.00%   | 0.00%   | 0.00%   | 0.00%   | 0.00%   | 0.00%   |
| Proposed SV                               | na      | 15.70%  | 17.50%  |         |         |         |         |         |
| Cumulative % increase                     |         |         |         |         |         |         |         |         |
| Rate peg only                             |         | 0.70%   | 3.22%   | 5.80%   | 8.44%   | 11.15%  | 13.93%  | 16.78%  |
| plus additional increases                 |         | 15.00%  | 32.73%  | 0.00%   | 0.00%   | 0.00%   | 0.00%   | 0.00%   |
| Proposed SV                               | na      | 15.70%  | 35.95%  | 39.35%  | 42.83%  | 46.40%  | 50.06%  | 53.81%  |
| Expiring special variations               |         |         |         |         |         |         |         |         |
| \$ value of expiring special \$ (nominal) |         |         |         |         |         |         |         |         |
| variations (ESV) % value of ESV           | 0.00%   | 0.00%   | 0.00%   | 0.00%   | 0.00%   | 0.00%   | 0.00%   | 0.00%   |