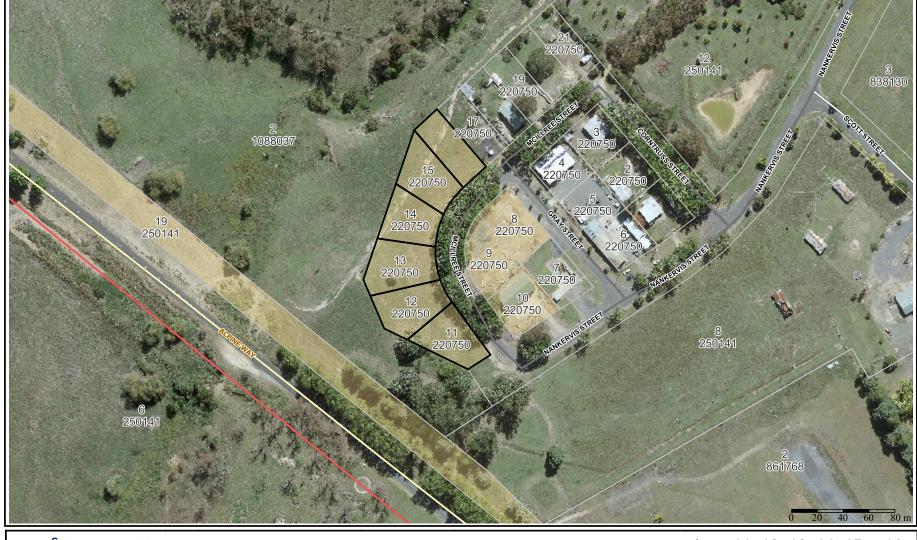

Created by:

GDA94 / MGA zone 55

22/11/2021

Lots 11, 12, 13, 14, 15 & 16 DP220750 **Mcillery Street Khancoban**