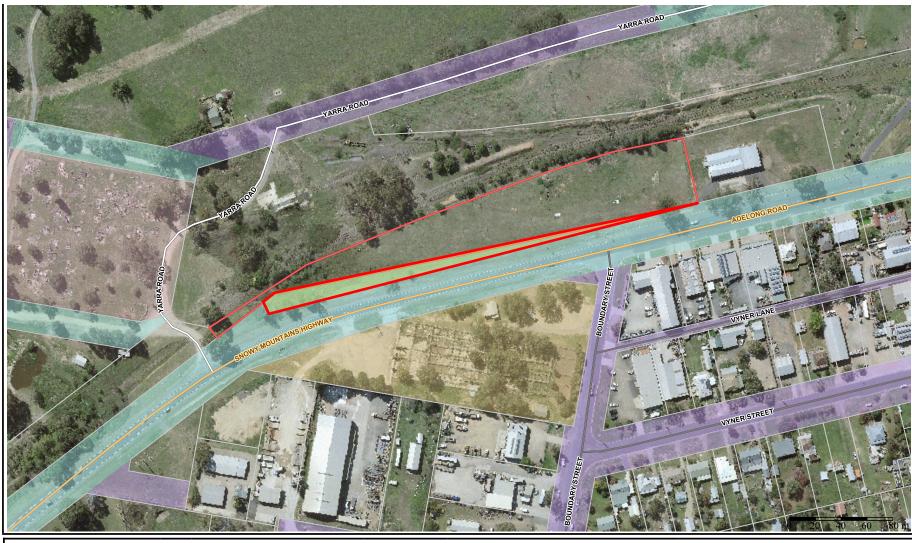

Created by:

GDA94 / MGA zone 55

10/11/2021 7:44 PM

**Proposed Road Closure -Adelong Road Tumut**