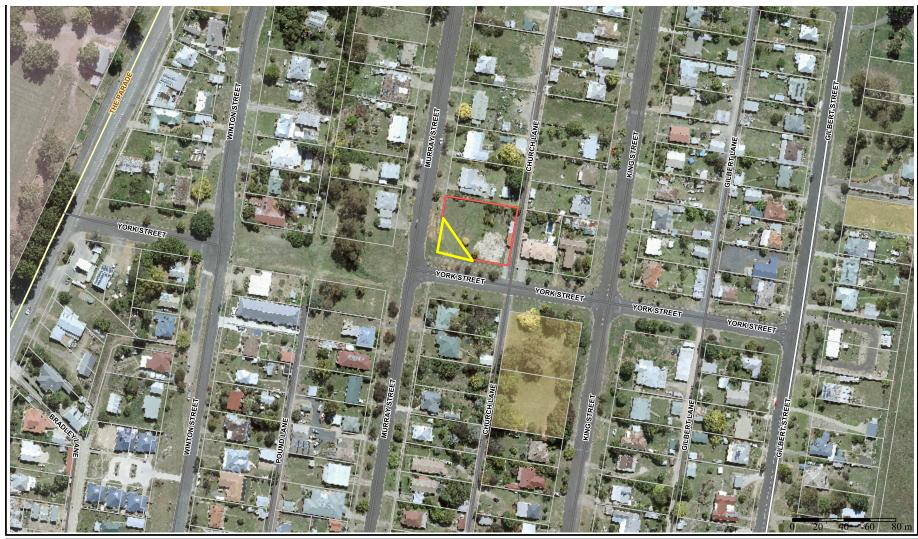

Projection: GDA94 / MGA zone 55
Scale: 1:2257

Date: 29/11/2021 7:52 PM Lot 5 Sec 24 DP759003 17 York St, Tumbarumba