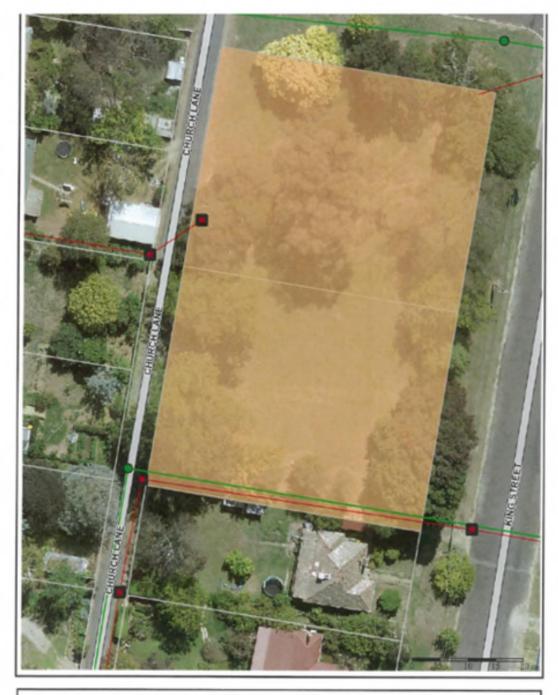

## Attachment 1 - Tumbarumba Preschool Location Option - King Georges Park - Map

# Projection: Resider 15(4)

Balan 10/14/2022 2 44 PM

**King George Park** 