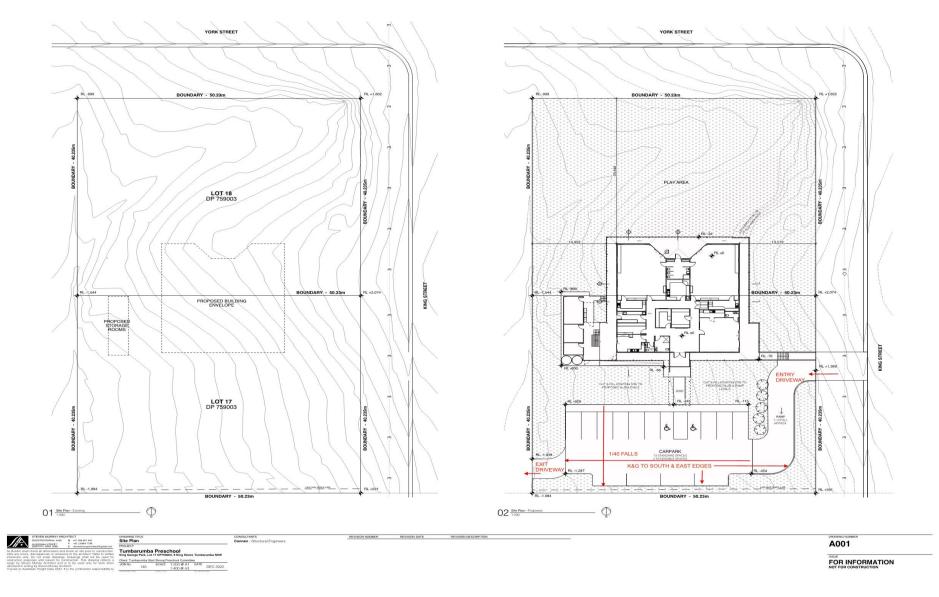

## Attachment 2 - Attachment - 20221213 - Tumbarumba Preschool Location - King Georges Park-Council services plan

# Drainage to be relocated around perimeter fence line. Work completed by Council.