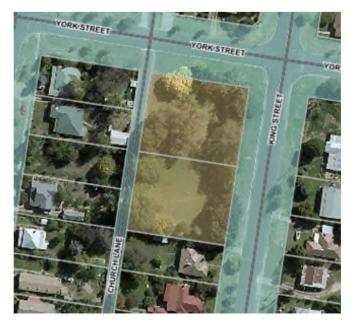

### TUMBARUMBA PRESCHOOL LOCATION - KING GEORGES PARK

The community are invited to provide feedback on the proposal to utilise King Georges Park, at the intersection of King Street and York Street, Tumbarumba for the purpose of a preschool.

### TUMBARUMBA PRESCHOOL LOCATION – KING GEORGES PARK

Notice is hereby given that Snowy Valleys Council, pursuant to the *Local Government Act 1993* No. 30 and applicable Plans of Management propose to use King Georges Park for the purpose of a pre-school.

### KING STREET Assets YORK STREET S Drainage Drainage Pits / Drainage Pipes Sewer Sewer Point Sewer Manhole 0 KING SIREET Pump Station $\bigcirc$ Class (0) N Sewer Pipe N Sewer Gravity Main S Water Water Point ✓ Water Pipe N Treated Water Main ∧ Property 59003 Az Road Text Az Road/Street NRoad (For Maps) N Street S Boundaries , ', Regional Local Government 17 @ 137019 REE Created by Tirunagari, Pulith Snowy Valleys Council and CLPI Department of Finance and Services, Panorama Avenue, Bathurst, < Valleys 759003, King Street Finance and Services, Panorama Avenue, Bathurst, 2795, www.jbnisw.gov.au. While every care is taken to ensure the accuracy of this product, Council and the Local / State / Federal Government departments and Non-Government organisations whom supply datasets, make no representations or warranties about its accuracy, reliability, completeness or suitability for any particular purpose and disclaims all responsibility and all liability. Projection: Council GDA94 / MGA zone 55 Tumbaraumba 76 Capper Street TUMUT NSW 2720 Ph:(02)6941 2555 WARNING - CHECK NO PRIVATE Corner Bridge and Winton Streets, TUMBARUMBA NSW 2653 1:750 INFORMATION TO UNAUTHORISED USERS Ph:(02)6948 9100 Web:www.snowyvalleys.nsw.gov.au Date: 4/10/2022 1:04 PM