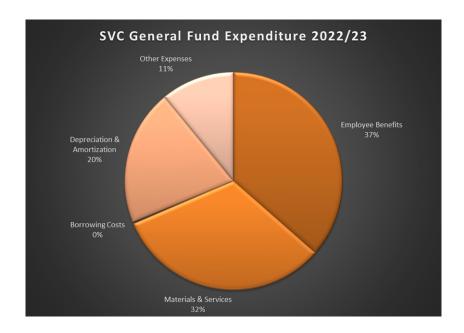

# 2. Key Items of Operating Revenue and Expenditure

The following charts summarise the key areas of revenue and expenditure associated with operational programs under the SRV scenario in Council's 2022/23 budget for the **General Fund**:

Council expenditure on employee benefits is expected to comprise 37% of total expenditure. Materials, contracts, and other expenses that are used in direct inputs to operations will make up 43% and depreciation 20%. Interest payments on outstanding loans are below 1% of total expenditure.