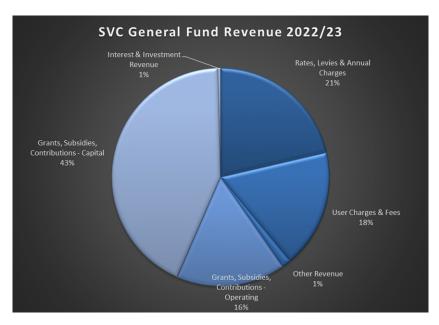

# 2. Key Items of Operating Revenue and Expenditure

The following charts summarise the key areas of revenue and expenditure associated with operational programs under the SRV scenario in Council's 2022/23 budget for the **General Fund**:

Council expects to receive 39% of its revenue from rates, levies, annual charges and user charges and fees. 59% of revenue is expected to result from operational and capital grants, which for 2022/23 includes \$28.7 million for capital funding. The remaining 2% of revenue are from investment returns and other income streams.