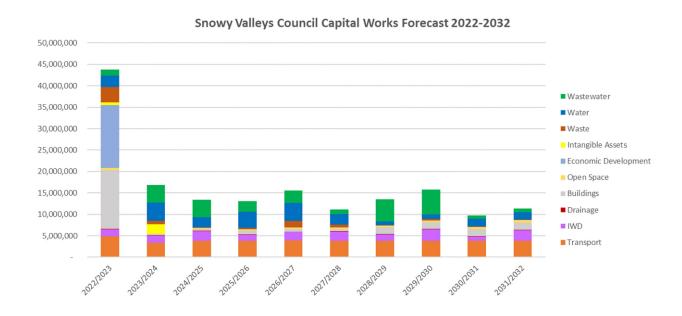

a Council can continue paying for its immediate expenses without additional cash flow.

SRV Scenario Meets benchmark throughout the 10 years

Service-Reduction Scenario Meets benchmark throughout the 10 years

Reduced-SRV Scenario Meets benchmark throughout the 10 years

# 9. Capital Works Program

The capital works program for 2022/23 to 2025/26 is included in Council's Delivery Program and Operational Plan. The chart below shows the planned capital expenditure over the next ten years; however, this forecast requires regular updating due to changes to the works program and available funding opportunities. It will be updated in line with the Community Strategic Plan and Delivery Program. Council's Strategic Asset Management Plan contains further information on Council's asset portfolio.