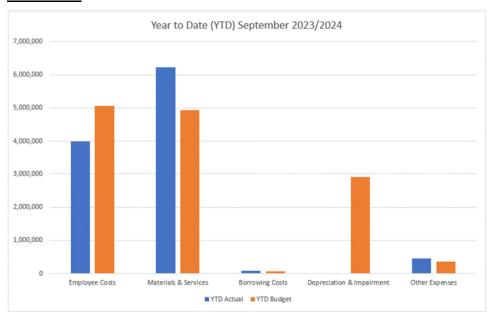

| Description                                             | Year to D  | ate (YTD) Sep | tember 202 | 3/2024  |   | Annual Per  | rformance  |
|---------------------------------------------------------|------------|---------------|------------|---------|---|-------------|------------|
|                                                         | YTD Actual | YTD Budget    | Var        | % of    |   | Order       | Annual     |
|                                                         | 24PJACT    | 24PJBDO       | \$         | Budget  |   | Commit (PJ) | Budget     |
| Income                                                  |            |               |            |         |   |             |            |
| Rates, Levies & Annual Charges                          | 22,263,833 | 22,401,897    | 138,064    | 0.62%   | • | 0           | 22,401,897 |
| User Charges & Fees                                     | 2,420,220  | 3,899,883     | 1,479,663  | 37.94%  | • | 0           | 15,599,428 |
| Interest & Investment Revenue                           | 361,007    | 322,959       | -38,048    | -11.78% | 0 | 0           | 1,291,848  |
| Other Income                                            | 541,440    | 370,437       | -171,003   | -46.16% | 0 | -386        | 1,481,749  |
| Operating Grants & Contributions                        | 2,136,260  | 1,528,443     | -607,817   | -39.77% | 0 | -2,091      | 11,356,229 |
| Capital Grants & Contributions                          | 1,937,364  | 9,172,596     | 7,235,232  | 78.88%  |   | 0           | 36,690,384 |
| Profit on Sale/Disposal                                 | 1,643      | 0             | -1,643     | 0.00%   | 0 | 0           | 0          |
| Total Income                                            | 29,661,767 | 37,696,215    | 8,034,448  | 78.69%  |   | -2,477      | 88,821,535 |
| Expense                                                 |            |               |            |         |   |             |            |
| Employee Costs                                          | 3,987,526  | 5,060,286     | 1,072,760  | 21.20%  | 0 | 44,952      | 20,241,206 |
| Materials & Services                                    | 6,217,762  | 4,926,423     | -1,291,339 | -26.21% |   | 1,127,074   | 19,704,856 |
| Borrowing Costs                                         | 83,592     | 59,394        | -24,198    | -40.74% |   | 0           | 237,566    |
| Depreciation & Impairment                               | 0          | 2,909,613     | 2,909,613  | 100.00% | 0 | 0           | 11,638,451 |
| Other Expenses                                          | 449,261    | 362,097       | -87,164    | -24.07% | • | 61,400      | 1,448,401  |
| Total Expense                                           | 10,738,141 | 13,317,813    | 2,579,672  | 80.63%  |   | 1,233,426   | 53,270,480 |
| Surplus/(Deficit)                                       | 18,923,626 | 24,378,402    | 5,454,776  | 77.62%  |   | -1,235,903  | 35,551,055 |
| Surplus/(Deficit) before capital grants & contributions | 16,986,262 | 15,205,806    | -1,780,456 | 111.71% |   | -1,235,903  | -1,139,329 |

# **EXPENSES**

| Employee Costs            | Employee cost expenditure is below the original budget and expected to maintain below budget expenditures throughout the year.                                                                                                                                                                                                                                     |
|---------------------------|--------------------------------------------------------------------------------------------------------------------------------------------------------------------------------------------------------------------------------------------------------------------------------------------------------------------------------------------------------------------|
|                           | Casual and Relief salaries expenditures were higher than budget in Childcare Service area, Library, Customer Service and Road Construction areas. The council is not able to fill the vacant positions and using contractors to fill the gap for the temporary basis. As a result, materials and services cost has increased when compared to the original budget. |
| Materials & Services      | Material & Services expenditure is above the original budget. Some of the cost increase related to the private works and disaster recovery works which offsets against additional Other income and Operating grants received/to be received by the council.                                                                                                        |
| Depreciation & Impairment | Asset module was not rolled over due to council was waiting for its prior year's financial to be audited.                                                                                                                                                                                                                                                          |
| Other Expenses            | Other Expenditure quarterly result is slightly higher than budget due to RFS contribution reimbursement is not received.                                                                                                                                                                                                                                           |
|                           | Riverina Regional Library contribution was higher than quarterly budget.                                                                                                                                                                                                                                                                                           |