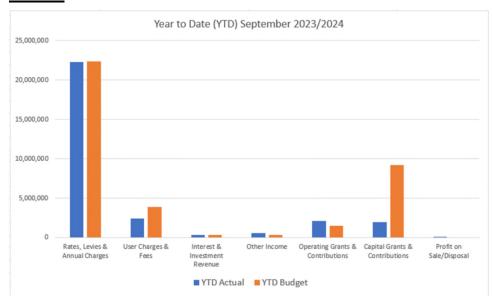

## Summary of Council's operating position at end of September 2023

Council's income at end of September 2023 was 21% below year-to-date (YTD) budget, while expenditure was 19% below YTD budget. A summarised financial report for Council is provided below for September 2023, comparing the operating YTD actuals against the YTD budget. This report provides the interim results for the financial year and represents the appropriate adjustments at the time of the report, noting that more adjustments will be made. The purpose of this report is to provide an indication of Council's financial performance at a particular point in time.

| Description                                             | Year to D  | ate (YTD) Sep | tember 202 | 3/2024  |   | Annual Per  | rformance  |
|---------------------------------------------------------|------------|---------------|------------|---------|---|-------------|------------|
|                                                         | YTD Actual | YTD Budget    | Var        | % of    |   | Order       | Annual     |
|                                                         | 24PJACT    | 24PJBDO       | \$         | Budget  |   | Commit (PJ) | Budget     |
| Income                                                  |            |               |            |         |   |             |            |
| Rates, Levies & Annual Charges                          | 22,263,833 | 22,401,897    | 138,064    | 0.62%   | • | 0           | 22,401,897 |
| User Charges & Fees                                     | 2,420,220  | 3,899,883     | 1,479,663  | 37.94%  | • | 0           | 15,599,428 |
| Interest & Investment Revenue                           | 361,007    | 322,959       | -38,048    | -11.78% | 0 | 0           | 1,291,848  |
| Other Income                                            | 541,440    | 370,437       | -171,003   | -46.16% | 0 | -386        | 1,481,749  |
| Operating Grants & Contributions                        | 2,136,260  | 1,528,443     | -607,817   | -39.77% | 0 | -2,091      | 11,356,229 |
| Capital Grants & Contributions                          | 1,937,364  | 9,172,596     | 7,235,232  | 78.88%  |   | 0           | 36,690,384 |
| Profit on Sale/Disposal                                 | 1,643      | 0             | -1,643     | 0.00%   | 0 | 0           | 0          |
| Total Income                                            | 29,661,767 | 37,696,215    | 8,034,448  | 78.69%  |   | -2,477      | 88,821,535 |
| Expense                                                 |            |               |            |         |   |             |            |
| Employee Costs                                          | 3,987,526  | 5,060,286     | 1,072,760  | 21.20%  | 0 | 44,952      | 20,241,206 |
| Materials & Services                                    | 6,217,762  | 4,926,423     | -1,291,339 | -26.21% |   | 1,127,074   | 19,704,856 |
| Borrowing Costs                                         | 83,592     | 59,394        | -24,198    | -40.74% |   | 0           | 237,566    |
| Depreciation & Impairment                               | 0          | 2,909,613     | 2,909,613  | 100.00% | 0 | 0           | 11,638,451 |
| Other Expenses                                          | 449,261    | 362,097       | -87,164    | -24.07% | • | 61,400      | 1,448,401  |
| Total Expense                                           | 10,738,141 | 13,317,813    | 2,579,672  | 80.63%  |   | 1,233,426   | 53,270,480 |
| Surplus/(Deficit)                                       | 18,923,626 | 24,378,402    | 5,454,776  | 77.62%  |   | -1,235,903  | 35,551,055 |
| Surplus/(Deficit) before capital grants & contributions | 16,986,262 | 15,205,806    | -1,780,456 | 111.71% |   | -1,235,903  | -1,139,329 |

# **INCOME**

| Rates, Levies & Annual Charges   | The income is on track to achieve the annual budget for the financial year. The variance between actuals and budget relates primarily to the receipt of the Pension Rebate that is typically received during the second quarter of the financial year.                                                                                                  |
|----------------------------------|---------------------------------------------------------------------------------------------------------------------------------------------------------------------------------------------------------------------------------------------------------------------------------------------------------------------------------------------------------|
| User Charges & Fees              | User charges and fees from Road Maintenance<br>Council Contracts works projects revenue is lower<br>than budgeted due to Quarterly invoicing. At this<br>stage council can expect to achieve its budgeted<br>revenues from the private works contracts. There<br>is no major variance or any event that contribute<br>material variance are identified. |
| Interest & Investment Revenue    | The interest income is on track to achieve annual budget for the financial year.                                                                                                                                                                                                                                                                        |
| Other Income                     | Other income is on track to achieve the annual budget for the financial year. The quarterly income receipt is higher than budgeted due additional RHB Flooding claim received from Statewide Mutual Property Scheme.                                                                                                                                    |
| Operating Grants & Contributions | Operating Grants and Contribution income is on track with the annual budget. Quarterly grant receipts are higher than budget due to additional funding received related to Emergency Reconstruction Works for 2022 flooding event.                                                                                                                      |
|                                  | The total upper limit of the AGRN1034 funding has increased from \$5.8m to \$7.4m as of September 2023. The additional projects related to flood event are still being finalised by Infrastructure team and will be presented to Council under separate report.                                                                                         |
| Capital Grants & Contributions   | Capital Grants and Contribution income is behind the annual budget.                                                                                                                                                                                                                                                                                     |
|                                  | Major quarterly payment of \$3m from Aerodrome Upgrade grant is not received/claimed as the project is delayed due to technical complications which requires further analysis from an aviation specialist to meet funding budget and objectives.                                                                                                        |
|                                  | \$2.5m of Emergency Evacuation & Multipurpose Centre has not been received and the project was delayed due to insufficient funding. Council has applied for the additional funding of \$3.15m from DRNSW to complete the project within new economic circumstances.                                                                                     |
|                                  | The first quarter of transport related capital grants were received in October.                                                                                                                                                                                                                                                                         |