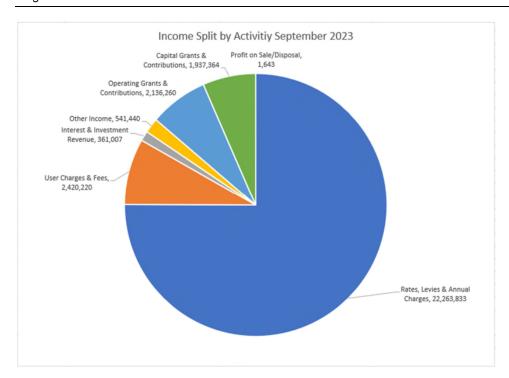

| Description                                             | Year to D  | ate (YTD) Sep | tember 202 | 3/2024  |   | Annual Per  | rformance  |
|---------------------------------------------------------|------------|---------------|------------|---------|---|-------------|------------|
|                                                         | YTD Actual | YTD Budget    | Var        | % of    |   | Order       | Annual     |
|                                                         | 24PJACT    | 24PJBDO       | \$         | Budget  |   | Commit (PJ) | Budget     |
| Income                                                  |            |               |            |         |   |             |            |
| Rates, Levies & Annual Charges                          | 22,263,833 | 22,401,897    | 138,064    | 0.62%   | • | 0           | 22,401,897 |
| User Charges & Fees                                     | 2,420,220  | 3,899,883     | 1,479,663  | 37.94%  | • | 0           | 15,599,428 |
| Interest & Investment Revenue                           | 361,007    | 322,959       | -38,048    | -11.78% | 0 | 0           | 1,291,848  |
| Other Income                                            | 541,440    | 370,437       | -171,003   | -46.16% | 0 | -386        | 1,481,749  |
| Operating Grants & Contributions                        | 2,136,260  | 1,528,443     | -607,817   | -39.77% | 0 | -2,091      | 11,356,229 |
| Capital Grants & Contributions                          | 1,937,364  | 9,172,596     | 7,235,232  | 78.88%  |   | 0           | 36,690,384 |
| Profit on Sale/Disposal                                 | 1,643      | 0             | -1,643     | 0.00%   | 0 | 0           | 0          |
| Total Income                                            | 29,661,767 | 37,696,215    | 8,034,448  | 78.69%  |   | -2,477      | 88,821,535 |
| Expense                                                 |            |               |            |         |   |             |            |
| Employee Costs                                          | 3,987,526  | 5,060,286     | 1,072,760  | 21.20%  | 0 | 44,952      | 20,241,206 |
| Materials & Services                                    | 6,217,762  | 4,926,423     | -1,291,339 | -26.21% |   | 1,127,074   | 19,704,856 |
| Borrowing Costs                                         | 83,592     | 59,394        | -24,198    | -40.74% |   | 0           | 237,566    |
| Depreciation & Impairment                               | 0          | 2,909,613     | 2,909,613  | 100.00% | 0 | 0           | 11,638,451 |
| Other Expenses                                          | 449,261    | 362,097       | -87,164    | -24.07% | • | 61,400      | 1,448,401  |
| Total Expense                                           | 10,738,141 | 13,317,813    | 2,579,672  | 80.63%  |   | 1,233,426   | 53,270,480 |
| Surplus/(Deficit)                                       | 18,923,626 | 24,378,402    | 5,454,776  | 77.62%  |   | -1,235,903  | 35,551,055 |
| Surplus/(Deficit) before capital grants & contributions | 16,986,262 | 15,205,806    | -1,780,456 | 111.71% |   | -1,235,903  | -1,139,329 |

# **INCOME**

| Rates, Levies & Annual Charges   | The income is on track to achieve the annual budget for the financial year. The variance between actuals and budget relates primarily to the receipt of the Pension Rebate that is typically received during the second quarter of the financial year.                                                                                                  |
|----------------------------------|---------------------------------------------------------------------------------------------------------------------------------------------------------------------------------------------------------------------------------------------------------------------------------------------------------------------------------------------------------|
| User Charges & Fees              | User charges and fees from Road Maintenance<br>Council Contracts works projects revenue is lower<br>than budgeted due to Quarterly invoicing. At this<br>stage council can expect to achieve its budgeted<br>revenues from the private works contracts. There<br>is no major variance or any event that contribute<br>material variance are identified. |
| Interest & Investment Revenue    | The interest income is on track to achieve annual budget for the financial year.                                                                                                                                                                                                                                                                        |
| Other Income                     | Other income is on track to achieve the annual budget for the financial year. The quarterly income receipt is higher than budgeted due additional RHB Flooding claim received from Statewide Mutual Property Scheme.                                                                                                                                    |
| Operating Grants & Contributions | Operating Grants and Contribution income is on track with the annual budget. Quarterly grant receipts are higher than budget due to additional funding received related to Emergency Reconstruction Works for 2022 flooding event.                                                                                                                      |
|                                  | The total upper limit of the AGRN1034 funding has increased from \$5.8m to \$7.4m as of September 2023. The additional projects related to flood event are still being finalised by Infrastructure team and will be presented to Council under separate report.                                                                                         |
| Capital Grants & Contributions   | Capital Grants and Contribution income is behind the annual budget.                                                                                                                                                                                                                                                                                     |
|                                  | Major quarterly payment of \$3m from Aerodrome Upgrade grant is not received/claimed as the project is delayed due to technical complications which requires further analysis from an aviation specialist to meet funding budget and objectives.                                                                                                        |
|                                  | \$2.5m of Emergency Evacuation & Multipurpose Centre has not been received and the project was delayed due to insufficient funding. Council has applied for the additional funding of \$3.15m from DRNSW to complete the project within new economic circumstances.                                                                                     |
|                                  | The first quarter of transport related capital grants were received in October.                                                                                                                                                                                                                                                                         |