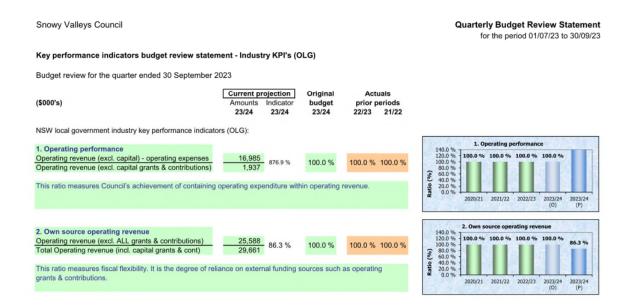

## Income & expenses budget review statement

Budget review for the quarter ended 30 September 2023

Income & expenses - Council Consolidated

| (\$000's)                                       | Original<br>budget<br>2023/24 | Approve<br>Carry<br>forwards | Other than<br>by QBRS | Revised<br>budget<br>2023/24 | Variations<br>for this<br>Sep Qtr | Notes | Projected<br>year end<br>result | Actual<br>YTD<br>figures |
|-------------------------------------------------|-------------------------------|------------------------------|-----------------------|------------------------------|-----------------------------------|-------|---------------------------------|--------------------------|
| Rates and annual charges                        | 22,402                        | -                            | -                     | 22,402                       |                                   |       | 22,402                          | 22,264                   |
| User charges and fees                           | 15,599                        | -                            | _                     | 15,599                       |                                   |       | 15,599                          | 2,420                    |
| Interest and investment revenue                 | 1,292                         |                              | -                     | 1,292                        |                                   |       | 1,292                           | 361                      |
| Other income                                    | 1,482                         |                              | -                     | 1,482                        |                                   |       | 1,482                           | 541                      |
| Grants and contributions - operating            | 11,356                        |                              | -                     | 11,356                       | 3,560                             | 1     | 14,916                          | 2,136                    |
| Grants and contributions - capital              | 36,690                        | 450                          | _                     | 37,140                       | (1,692)                           | 2.3   | 35,448                          | 1,937                    |
| Other revenues                                  | -                             | -                            | 2                     | -                            | ,.,,                              |       | -                               |                          |
| Net gain from disposal of assets                |                               |                              |                       | -                            |                                   |       |                                 | 2                        |
| Total income from continuing operations         | 88,821                        | 450                          |                       | 89,271                       | 1,868                             |       | 91,139                          | 29,661                   |
| Expenses                                        |                               |                              |                       |                              |                                   |       |                                 |                          |
| Employee benefits and on-costs                  | 20,241                        |                              |                       | 20,241                       |                                   |       | 20,241                          | 3,988                    |
| Materials and services                          | 19,705                        |                              |                       | 19,705                       | 2,492                             | 1     | 22,197                          | 6,218                    |
| Borrowing costs                                 | 238                           |                              |                       | 238                          |                                   |       | 238                             | 84                       |
| Depreciation and amortisation                   | 11,638                        |                              | -                     | 11,638                       |                                   |       | 11,638                          | -                        |
| Other expenses                                  | 1,448                         |                              | -                     | 1,448                        |                                   |       | 1,448                           | 449                      |
| Total expenses from continuing operations       | 53,270                        | -                            |                       | 53,270                       | 2,492                             |       | 55,762                          | 10,739                   |
| Net operating result from continuing operations | 35,551                        | 450                          |                       | 36,001                       | (624)                             |       | 35,377                          | 18,922                   |
| Discontinued operations - surplus/(deficit)     |                               |                              |                       | -                            |                                   |       | -                               |                          |
| Net operating result from all operations        | 35,551                        | 450                          |                       | 36,001                       | (624)                             |       | 35,377                          | 18,922                   |
| Net Operating Result before Capital Items       | (1,139)                       |                              | -                     | (1,139)                      | 1,068                             |       | (71)                            | 16,985                   |