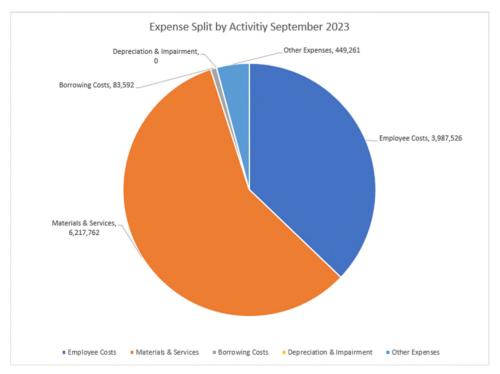

| Description                                             | Year to D  | ate (YTD) Sep | tember 202 | 3/2024  |   | Annual Per  | rformance  |
|---------------------------------------------------------|------------|---------------|------------|---------|---|-------------|------------|
|                                                         | YTD Actual | YTD Budget    | Var        | % of    |   | Order       | Annual     |
|                                                         | 24PJACT    | 24PJBDO       | \$         | Budget  |   | Commit (PJ) | Budget     |
| Income                                                  |            |               |            |         |   |             |            |
| Rates, Levies & Annual Charges                          | 22,263,833 | 22,401,897    | 138,064    | 0.62%   | • | 0           | 22,401,897 |
| User Charges & Fees                                     | 2,420,220  | 3,899,883     | 1,479,663  | 37.94%  | • | 0           | 15,599,428 |
| Interest & Investment Revenue                           | 361,007    | 322,959       | -38,048    | -11.78% | 0 | 0           | 1,291,848  |
| Other Income                                            | 541,440    | 370,437       | -171,003   | -46.16% | 0 | -386        | 1,481,749  |
| Operating Grants & Contributions                        | 2,136,260  | 1,528,443     | -607,817   | -39.77% | 0 | -2,091      | 11,356,229 |
| Capital Grants & Contributions                          | 1,937,364  | 9,172,596     | 7,235,232  | 78.88%  |   | 0           | 36,690,384 |
| Profit on Sale/Disposal                                 | 1,643      | 0             | -1,643     | 0.00%   | 0 | 0           | 0          |
| Total Income                                            | 29,661,767 | 37,696,215    | 8,034,448  | 78.69%  |   | -2,477      | 88,821,535 |
| Expense                                                 |            |               |            |         |   |             |            |
| Employee Costs                                          | 3,987,526  | 5,060,286     | 1,072,760  | 21.20%  | 0 | 44,952      | 20,241,206 |
| Materials & Services                                    | 6,217,762  | 4,926,423     | -1,291,339 | -26.21% |   | 1,127,074   | 19,704,856 |
| Borrowing Costs                                         | 83,592     | 59,394        | -24,198    | -40.74% |   | 0           | 237,566    |
| Depreciation & Impairment                               | 0          | 2,909,613     | 2,909,613  | 100.00% | 0 | 0           | 11,638,451 |
| Other Expenses                                          | 449,261    | 362,097       | -87,164    | -24.07% | • | 61,400      | 1,448,401  |
| Total Expense                                           | 10,738,141 | 13,317,813    | 2,579,672  | 80.63%  |   | 1,233,426   | 53,270,480 |
| Surplus/(Deficit)                                       | 18,923,626 | 24,378,402    | 5,454,776  | 77.62%  |   | -1,235,903  | 35,551,055 |
| Surplus/(Deficit) before capital grants & contributions | 16,986,262 | 15,205,806    | -1,780,456 | 111.71% |   | -1,235,903  | -1,139,329 |

# **EXPENSES**

| Employee Costs            | Employee cost expenditure is below the original budget and expected to maintain below budget expenditures throughout the year.                                                                                                                                                                                                                                     |
|---------------------------|--------------------------------------------------------------------------------------------------------------------------------------------------------------------------------------------------------------------------------------------------------------------------------------------------------------------------------------------------------------------|
|                           | Casual and Relief salaries expenditures were higher than budget in Childcare Service area, Library, Customer Service and Road Construction areas. The council is not able to fill the vacant positions and using contractors to fill the gap for the temporary basis. As a result, materials and services cost has increased when compared to the original budget. |
| Materials & Services      | Material & Services expenditure is above the original budget. Some of the cost increase related to the private works and disaster recovery works which offsets against additional Other income and Operating grants received/to be received by the council.                                                                                                        |
| Depreciation & Impairment | Asset module was not rolled over due to council was waiting for its prior year's financial to be audited.                                                                                                                                                                                                                                                          |
| Other Expenses            | Other Expenditure quarterly result is slightly higher than budget due to RFS contribution reimbursement is not received.                                                                                                                                                                                                                                           |
|                           | Riverina Regional Library contribution was higher than quarterly budget.                                                                                                                                                                                                                                                                                           |