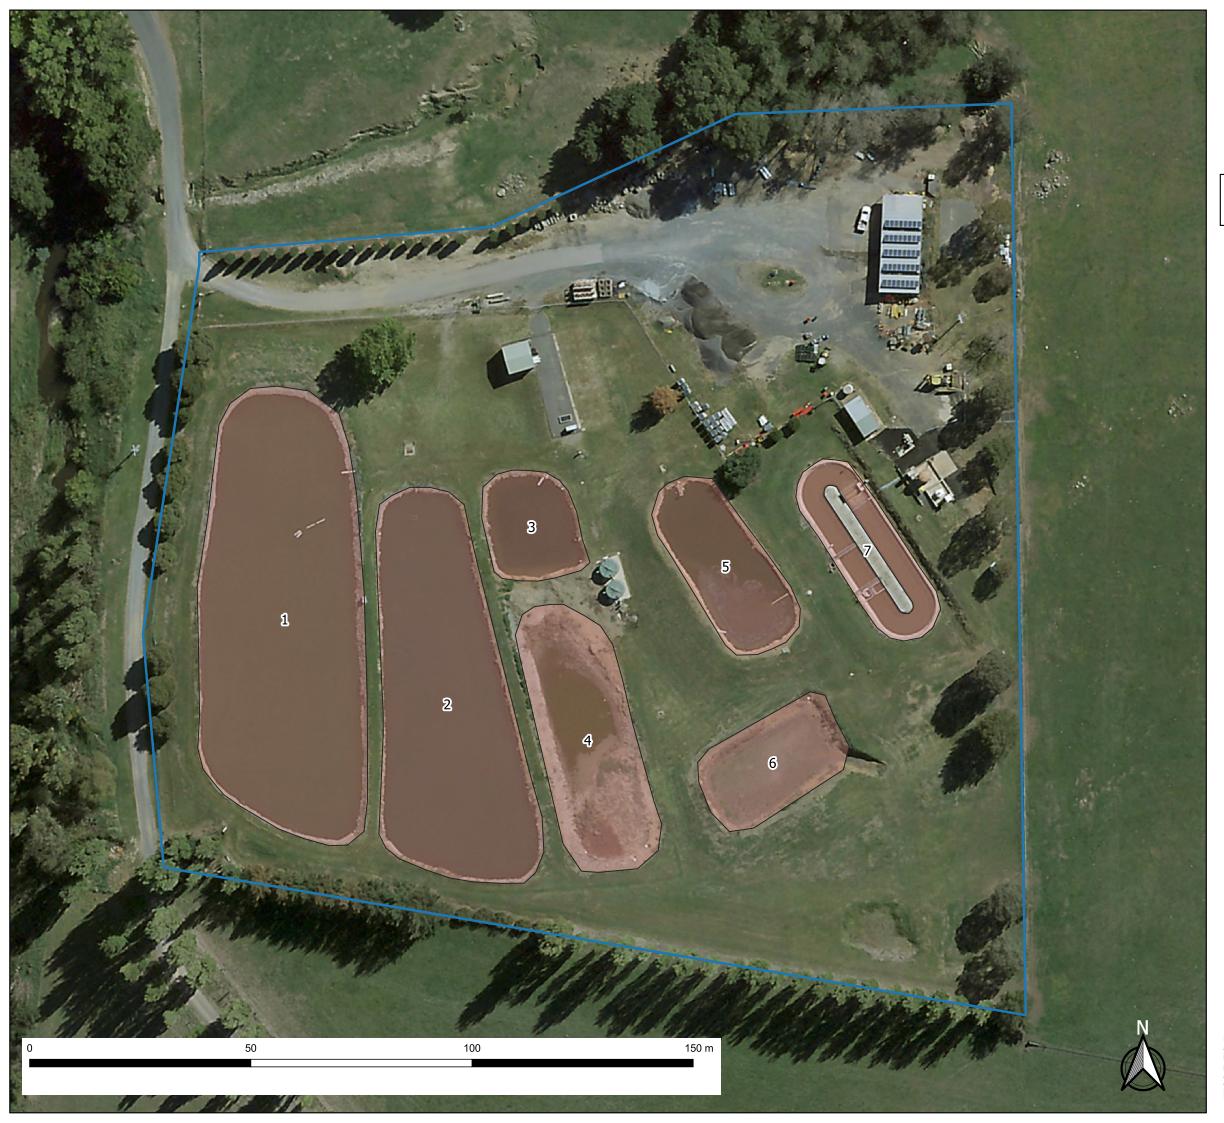

## **Adelong STP**

## Legend

- Approximate Area Maturation Pond 1 -  $3416.025 \text{ m}^2$ Maturation Pond 2 -  $2473.702 \text{ m}^2$ Maturation Pond 3 - $482.076 \text{ m}^2$ Area 4 -  $1237.338 \text{ m}^2$ Sludge Lagoon 5 -  $760.928 \text{ m}^2$ Drying Bed 6 -  $651.239 \text{ m}^2$ Pasveer Channel 7 -  $543.117 \text{ m}^2$
- Adelong STP Lot11//DP774350