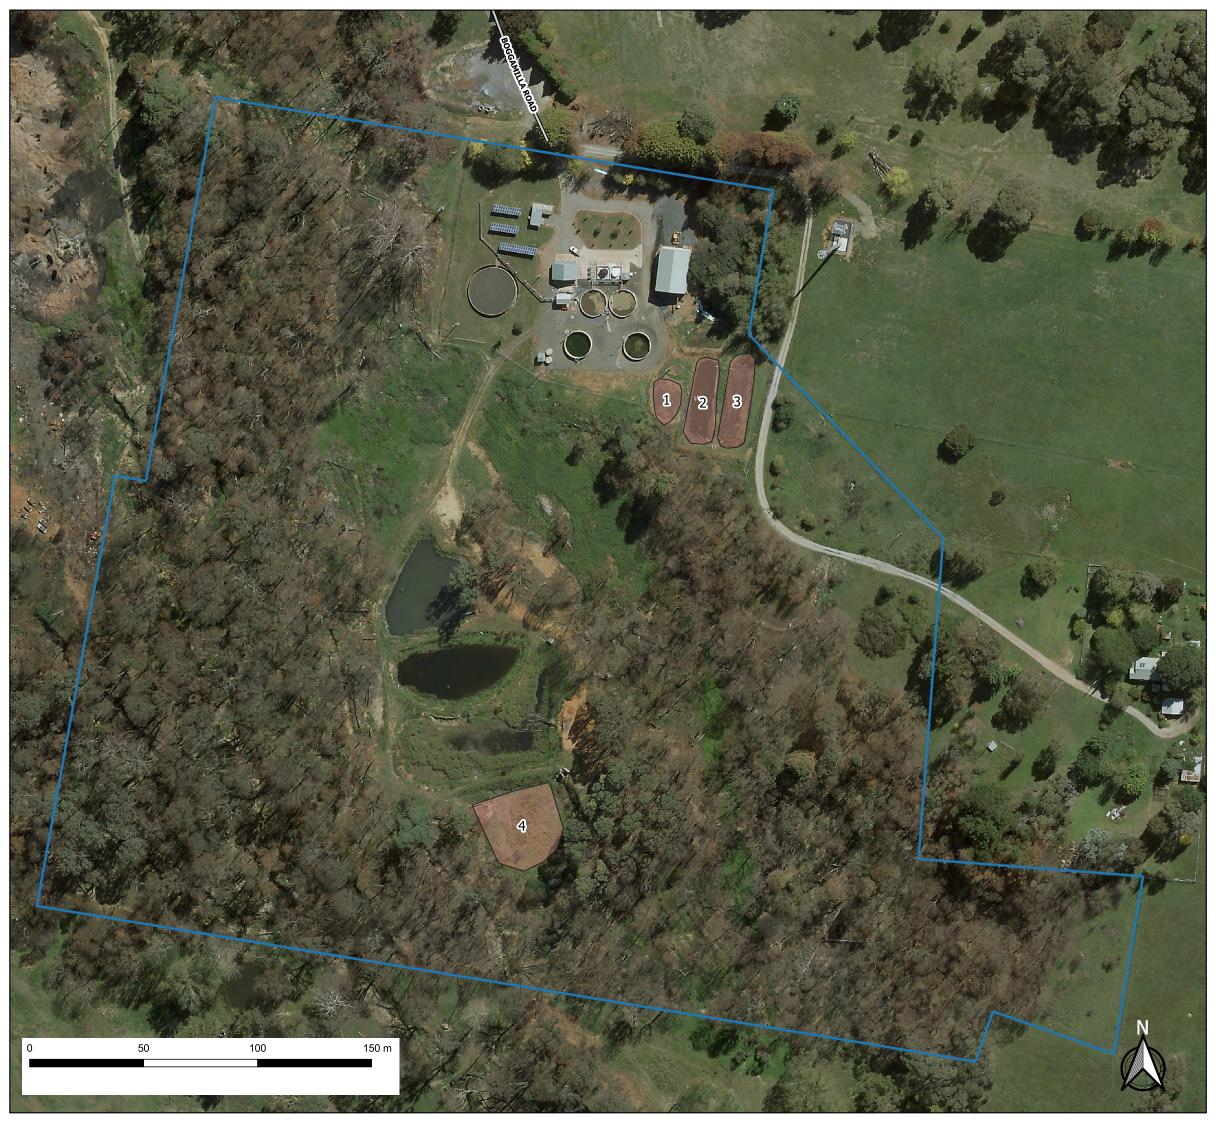

## **Batlow STP**

|                      | Legend                                                                                                                                                                           |
|----------------------|----------------------------------------------------------------------------------------------------------------------------------------------------------------------------------|
|                      | Approximate Area Sludge drying bed 1 - 194.802 m <sup>2</sup> Sludge Lagoon 2 - 433.715 m <sup>2</sup> Sludge Lagoon 3 - 462.000 m <sup>2</sup> Area 4 - 1023.475 m <sup>2</sup> |
|                      | Batlow STP<br>1//DP226220                                                                                                                                                        |
| Assets_Road_For_Maps |                                                                                                                                                                                  |
|                      | Hwy                                                                                                                                                                              |