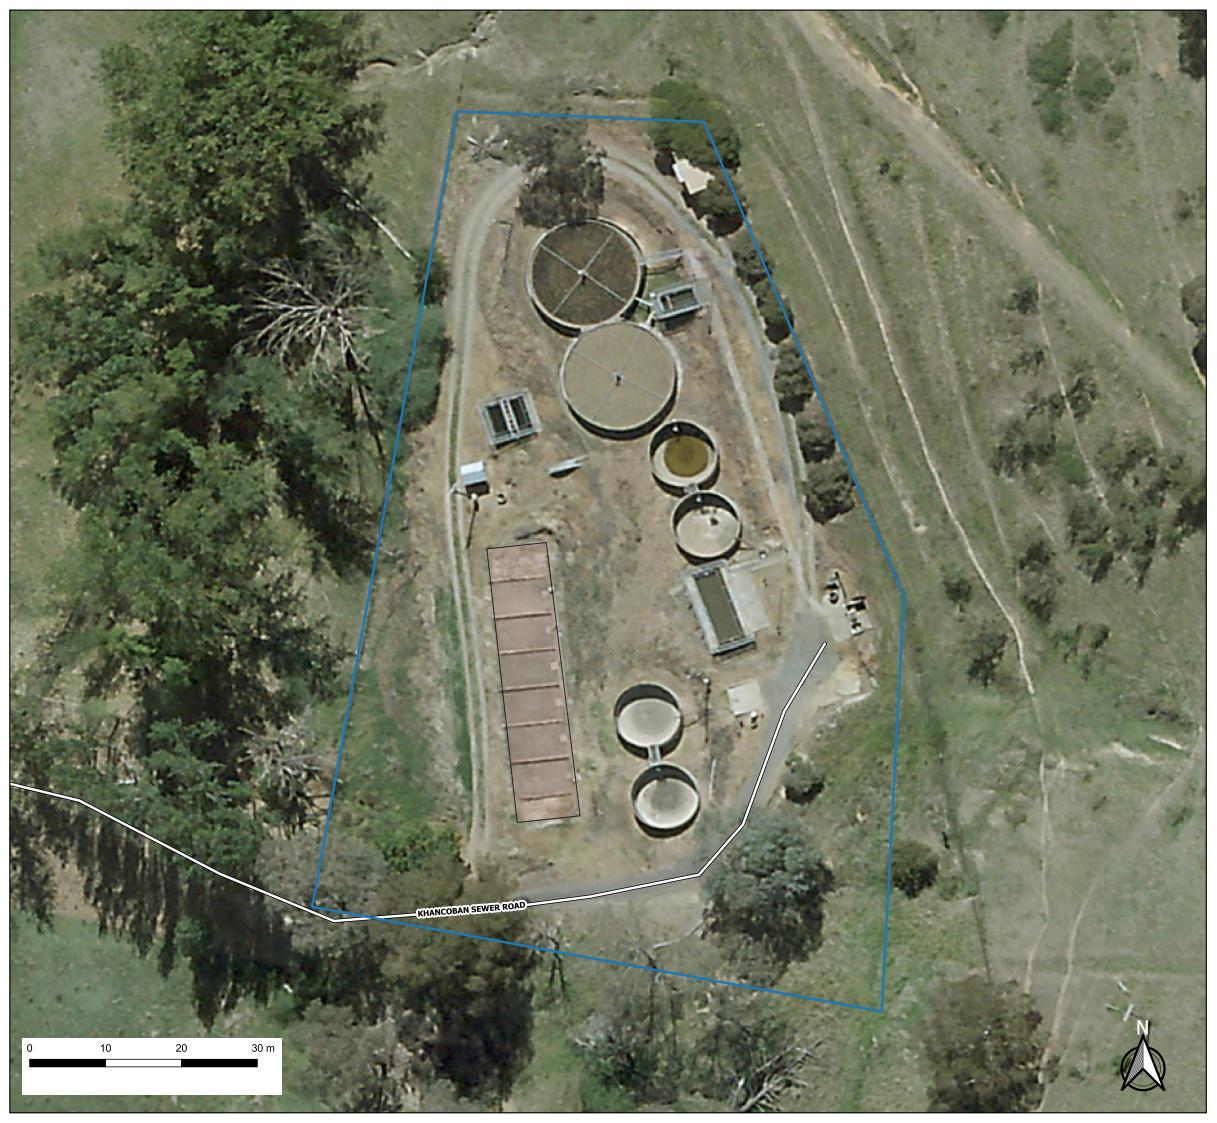

## **Khancoban STP**

| Legend               |                                  |
|----------------------|----------------------------------|
|                      | Approximate Area<br>293.778 m²   |
|                      | Khancoban STP<br>₋ot18//DP250141 |
| Assets_Road_For_Maps |                                  |
|                      | Hwy                              |
|                      | Main                             |
|                      | Road                             |
| <b>—</b> (           | Street                           |
| c = > <b>[</b>       | Private                          |
|                      |                                  |

Survey needed to confirm location of utilites

Aerial photo 2011

Map Printed 2023-04-19T15:54:08.184

Projection:GDA 94

DISCLAIMER: No responsibility is taken for any errors or omissions that may be contained within any map and associated data in any form. No guarantee is given as to the accuracy of the information contained within any map or data. Onsite asset locations should be arranged before proceeding with any excavations. You should NOT rely solely on this information especially if you are buying a property. Building on a property and/or making a final decision. It is recommended that you seek legal advice before proceeding. Any data from the LPI is used under license from the Land & Property Information.