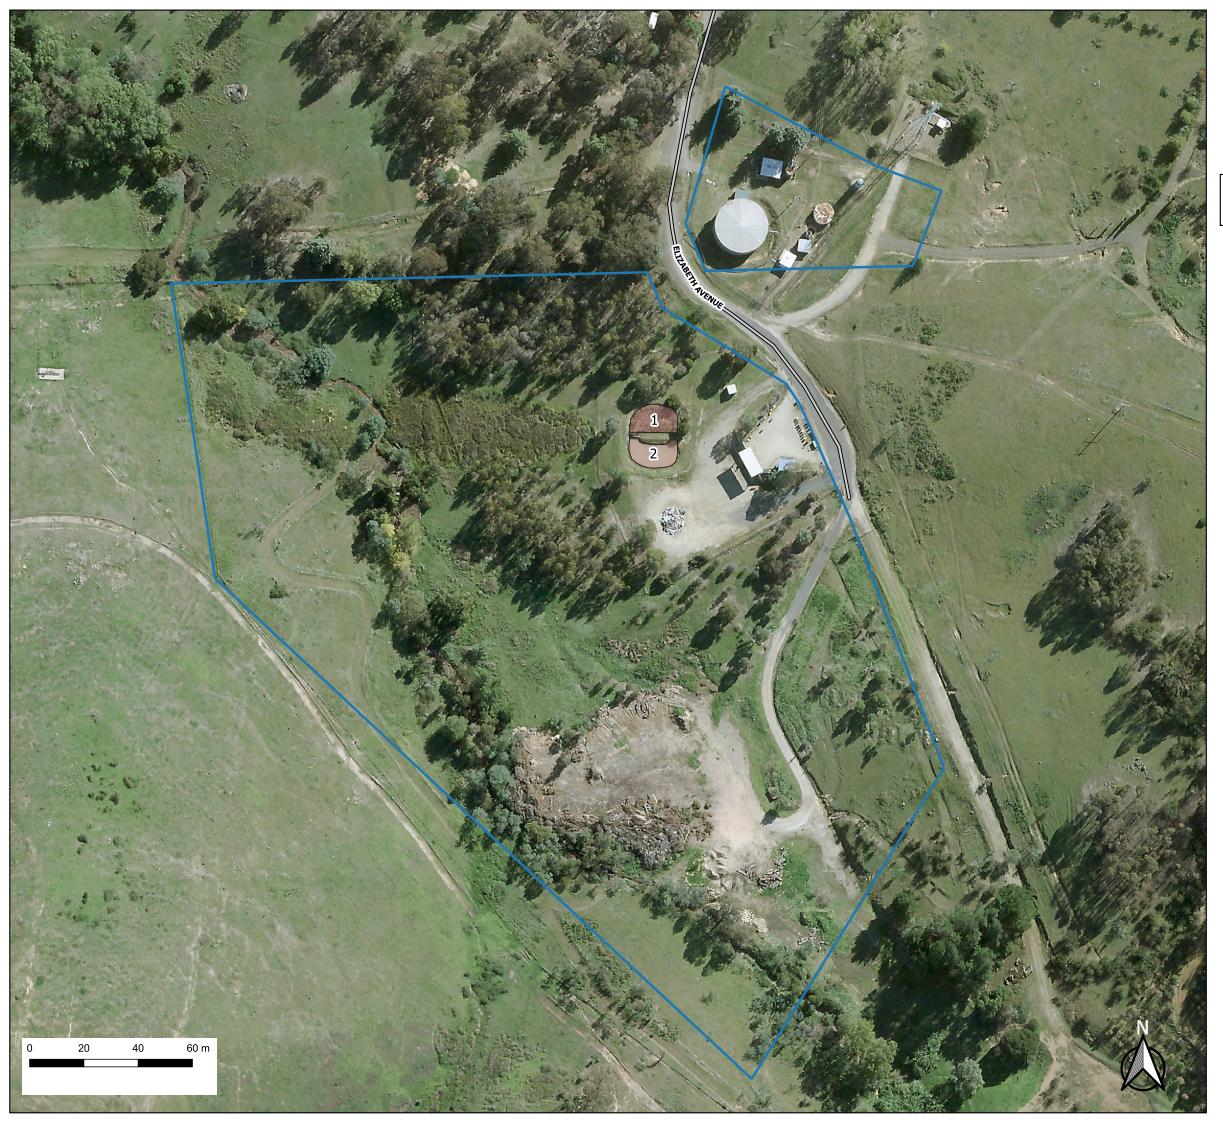

## **Talbingo WTP**

## Legend

- Approximate Area Backwash Pond 1 - 156.550 m<sup>2</sup> Backwash Pond 2 -151.352 m<sup>2</sup>
- Talbingo WTP Lot31//DP847483 Lot 7//DP848009