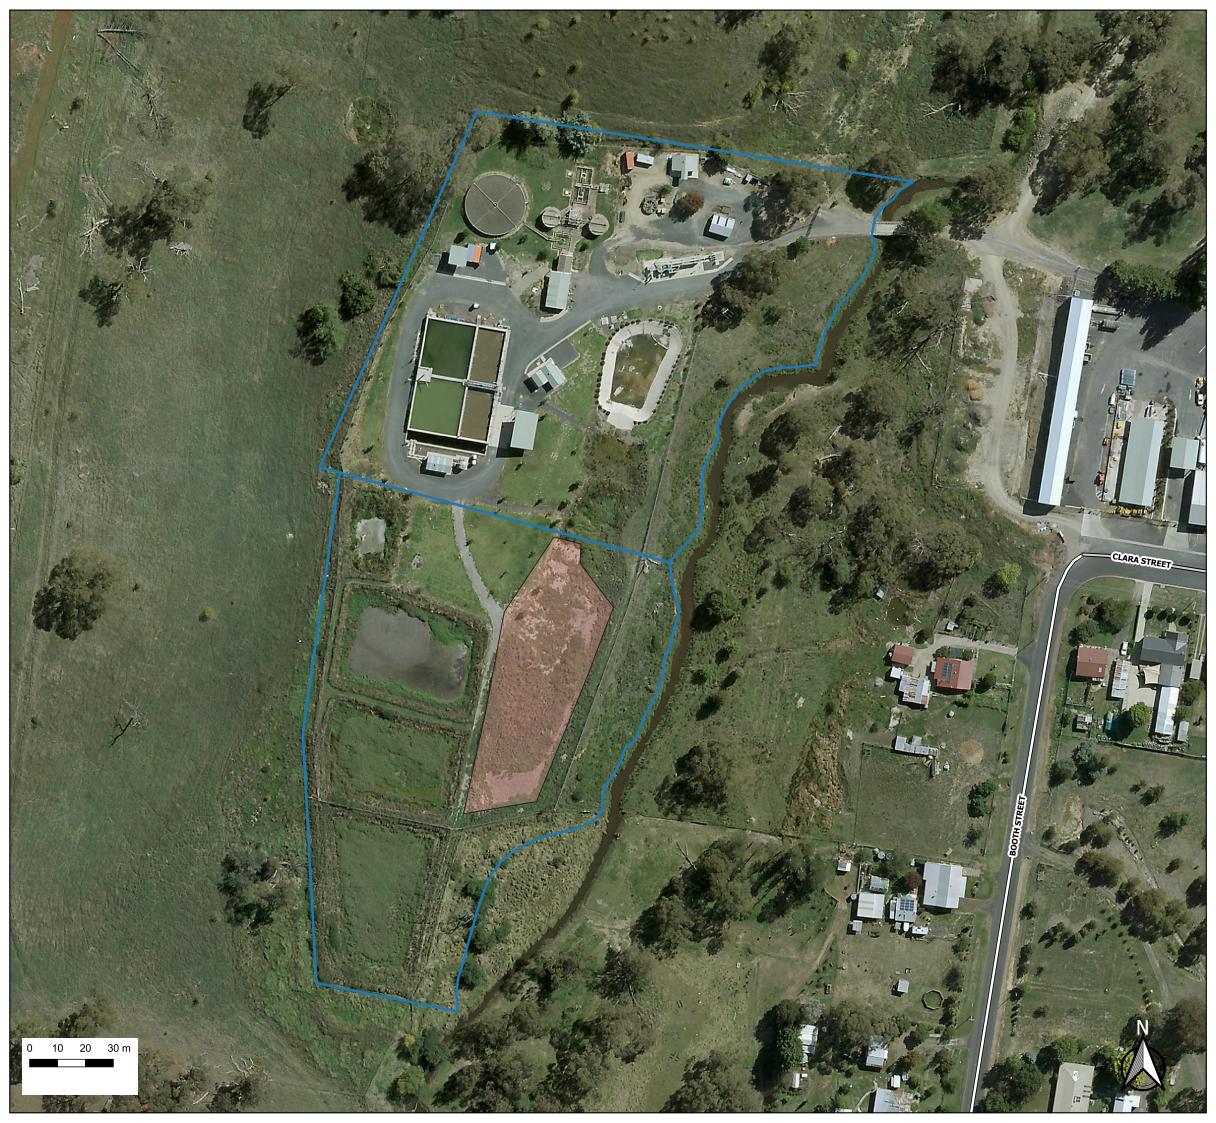

## **Tumbarumba STP**

|      | Legend                                             |
|------|----------------------------------------------------|
|      | Approximate Area 2815.744 m <sup>2</sup>           |
|      | Khancoban STP<br>Lot1///DP555504<br>Lot2//DP615216 |
| Asse | ts_Road_For_Maps                                   |
|      | Hwy                                                |
|      | ,                                                  |
|      | Main                                               |
|      | •                                                  |
|      | Main                                               |
|      | Main<br>Road                                       |

Survey needed to confirm location of utilites

Aerial photo 2011

Map Printed 2023-04-19T15:56:55.695

Projection:GDA 94

DISCLAIMER: No responsibility is taken for any errors or omissions that may be contained within any map and associated data in any form. No guarantee is given as to the accuracy of the information contained within any map or data. Onsite asset locations should be arranged before proceeding with any excavations. You should NOT rely solely on this information especially if you are buying a property. Building on a property and/or making a final decision. It is recommended that you seek legal advice before proceeding. Any data from the LPI is used under license from the Land & Property Information.