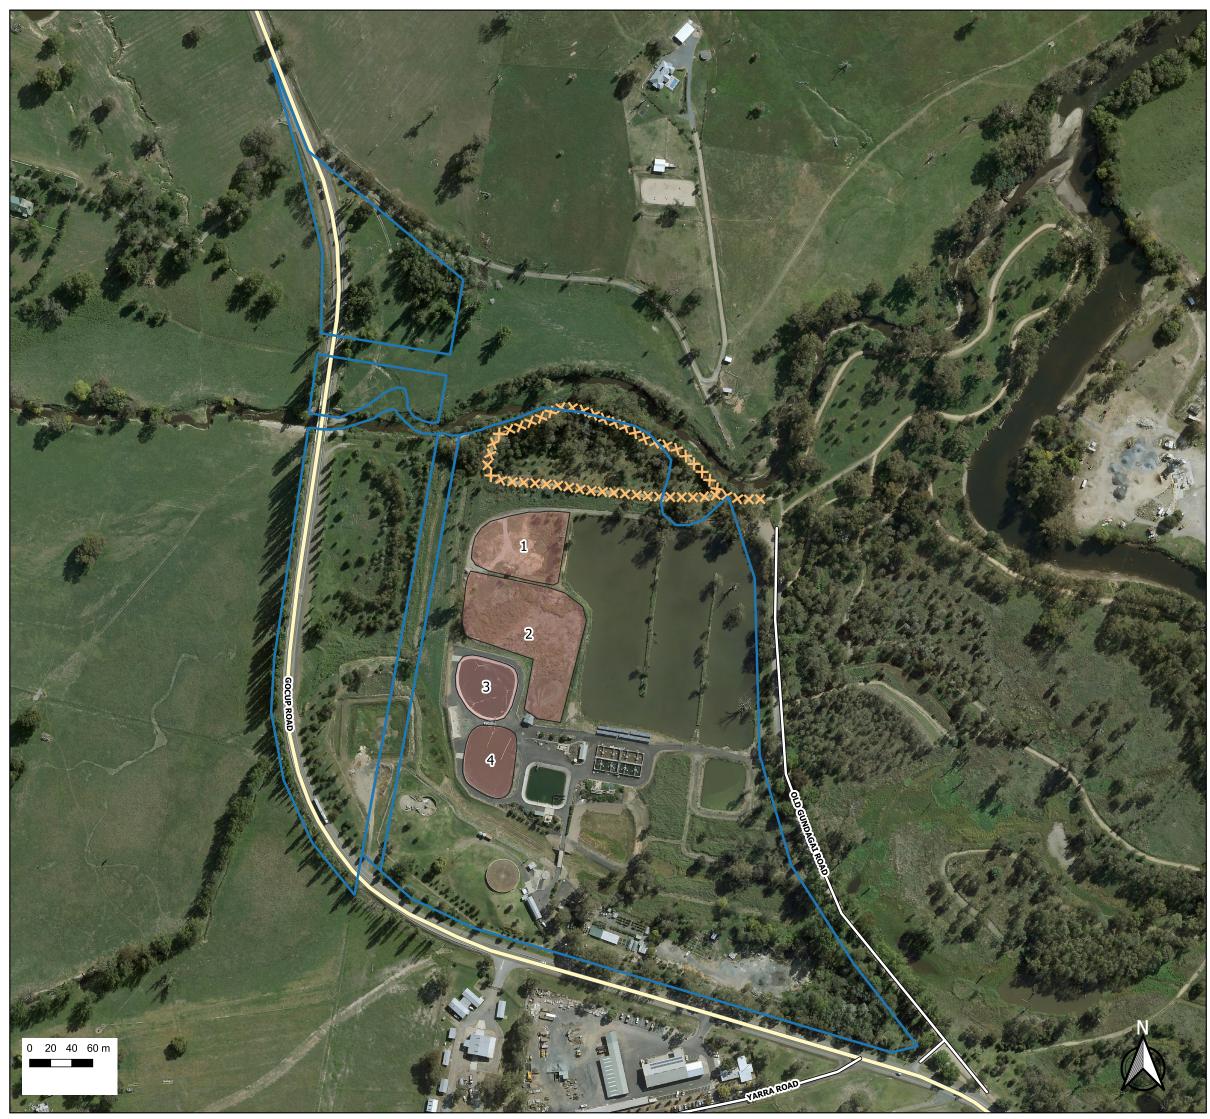

## **Tumut STP**

|     | Legend                                                                                                                           |
|-----|----------------------------------------------------------------------------------------------------------------------------------|
|     | Approximate Area<br>Area 1 - 4896.987 m²<br>Area 2 - 9501.661 m²<br>Sludge Lagoon 3 -2845.075 m²<br>Sludge Lagoon 4 -2866.985 m² |
|     | Tumut STP<br>Lot1//DP164692<br>Lot1//DP1119886<br>Lot7312//DP1155552                                                             |
| XXX | Walking Track<br>Not Available for Public                                                                                        |

 $Assets\_Road\_For\_Maps$ 

— Hwy

— Main

 $\longrightarrow$  Road

— Street

c = > Private

\_

Survey needed to confirm location of utilites

Aerial photo 2011

Map Printed 2023-04-19T16:35:41.549

Projection:GDA 94

DISCLAIMER: No responsibility is taken for any errors or omissions that may be contained within any map and associated data in any form. No guarantee is given as to the accuracy of the information contained within any map or data. Onsite asset locations should be arranged before proceeding with any excavations. You should NOT rely solely on this information especially if you are buying a property. Building on a property and/or making a final decision. It is recommended that you seek legal advice before proceeding. Any data from the LPI is used under license from the Land & Property Information.