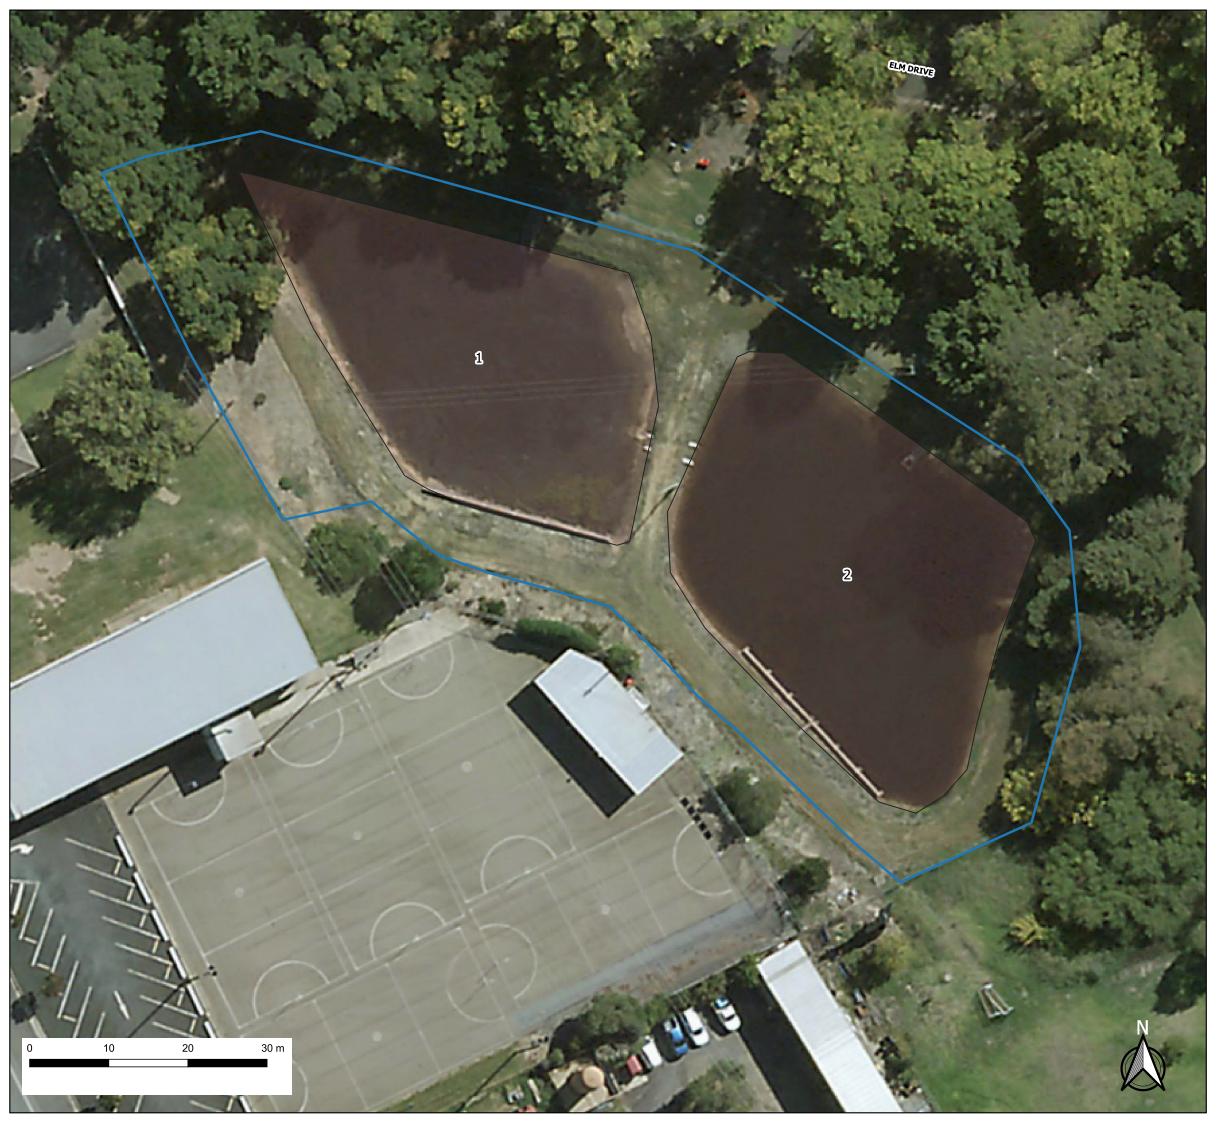

## Approximate Location of Fence Tumut WTP

Survey needed to confirm location of utilites

Aerial photo 2011

Map Printed 2023-04-19T15:46:34.491

Projection: GDA 94

DISCLAIMER: No responsibility is taken for any errors or omissions that may be contained within any map and associated data in any form. No guarantee is given as to the accuracy of the information contained within any map or data. Onsite asset locations should be arranged before proceeding with any excavations. You should NOT rely solely on this information especially if you are buying a property. Building on a property and/or making a final decision. It is recommended that you seek legal advice before proceeding. Any data from the LPI is used under license from the Land & Property Information.