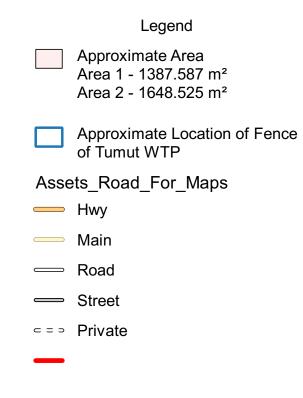

## Approximate Location of Fence Tumut WTP

Survey needed to confirm location of utilites

Aerial photo 2011

Map Printed 2023-04-19T15:46:34.491

Projection: GDA 94

DISCLAIMER: No responsibility is taken for any errors or omissions that may be contained within any map and associated data in any form. No guarantee is given as to the accuracy of the information contained within any map or data. Onsite asset locations should be arranged before proceeding with any excavations. You should NOT rely solely on this information especially if you are buying a property. Building on a property and/or making a final decision. It is recommended that you seek legal advice before proceeding. Any data from the LPI is used under license from the Land & Property Information.