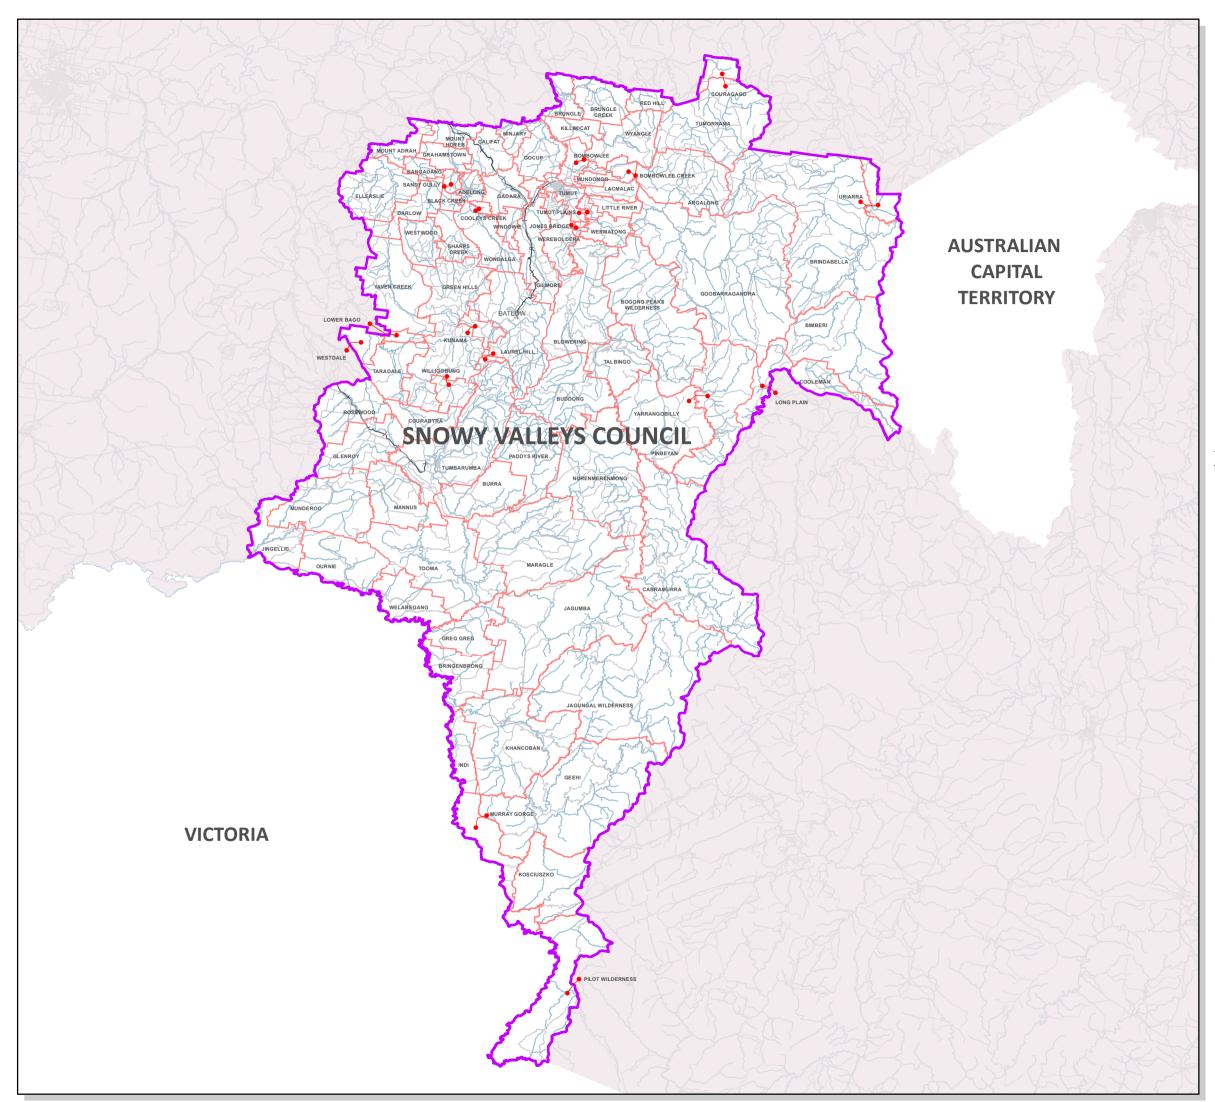

### Local Government Area Boundary

# **SNOWY VALLEYS COUNCIL**

#### Legend

### Local Government Area Hydro Area Suburb Road Heilway Watercourse

Scale 1:718,000

Datum: GDA 94

Local Government Area (LGA) boundaries and names as proclaimed in proclamation made under the Local Government Act 1993 notified in the NSW Government Gazette on 12/05/2016.

#### Source:

Digital data used in this plan has been sourced from Land and Property Information (LPI).

The pre-existing Local Government Area boundaries and names are sourced from the Digital Cadastral Database (DCDB) and agree with those as at the date of extraction. The cadastral fabric used to produce this plan was extracted from the DCDB. The DCDB is linked to the NSW State Control Survey.